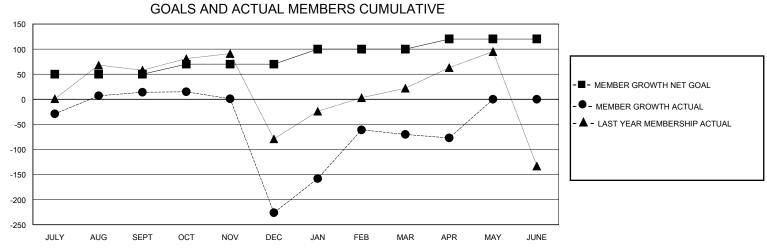

## District 321C1

Results as of: 5/31/2020

75

18

| GMT:          | LOCATION INDIA |             |               |                       |                          |                         | GMT CA                                             |  |  |
|---------------|----------------|-------------|---------------|-----------------------|--------------------------|-------------------------|----------------------------------------------------|--|--|
| Clubs         |                |             |               | Members               |                          |                         |                                                    |  |  |
|               | RESULTS FO     | R 2019-2020 |               | RESULTS FOR 2019-2020 |                          |                         |                                                    |  |  |
| QUARTER       | NEW CLUB GOAL  | NEW CLUBS   | DROPPED CLUBS | QUARTER ME            | EMBER GROWTH NET<br>GOAL | MEMBER GROWTH<br>ACTUAL | DROPPED<br>MEMBERS ACTUAL<br>(including transfers) |  |  |
| JULY/AUG/SEPT | 5              | 1           | 0             | JULY/AUG/SEPT         | 50                       | 114                     | 89                                                 |  |  |
| OCT/NOV/DEC   | 2              | 1           | 8             | OCT/NOV/DEC           | 20                       | 58                      | 294                                                |  |  |

JAN/FEB/MAR

APR/MAY/JUNE

30

20

287

14